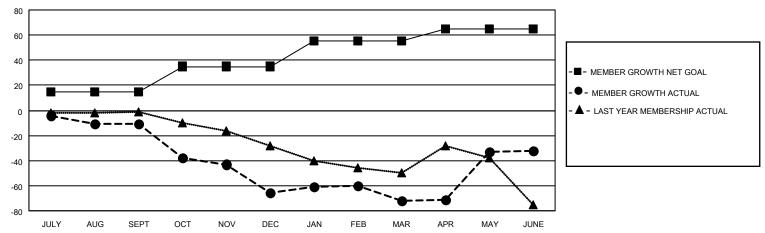

#### GOALS AND ACTUAL MEMBERS CUMULATIVE

| DROPPED CLUBS: 2 |     | 24 CLUBS OF 56 ADDED 1 OR<br>MORE NEW MEMBERS | GENDER DISTRIBUTION       |              |  |
|------------------|-----|-----------------------------------------------|---------------------------|--------------|--|
|                  |     | WORE NEW WEINDERS                             | MALE                      | 754 (71.88%) |  |
|                  |     |                                               | FEMALE                    | 295 (28.12%) |  |
| DROPPED MEMBERS  |     |                                               | NON BINARY                | 0 (0.00%)    |  |
|                  |     |                                               | PREFER NOT TO ANSWER      | 0 (0.00%)    |  |
| DECEASED         | 19  |                                               |                           |              |  |
| CLUB CANCELLED   | 31  | CLICK HERE FOR CUMULATIVE                     | TOTAL FAMILY UNIT MEMBERS | 200          |  |
| OTHER            | 123 | MEMBERSHIP DATA                               |                           |              |  |
| TOTAL            | 173 |                                               | FAMILY MEMBERS PAYING HAI | _F DUES 101  |  |
|                  |     |                                               |                           |              |  |

## District 5 SKN

| Clubs RESULTS FOR 2022-2023 |   |   |   | Members  RESULTS FOR 2022-2023 |    |     |    |
|-----------------------------|---|---|---|--------------------------------|----|-----|----|
|                             |   |   |   |                                |    |     |    |
| JULY/AUG/SEPT               | 0 | 0 | 0 | JULY/AUG/SEPT                  | 15 | 36  | 23 |
| OCT/NOV/DEC                 | 0 | 0 | 0 | OCT/NOV/DEC                    | 20 | 39  | 70 |
| JAN/FEB/MAR                 | 0 | 0 | 0 | JAN/FEB/MAR                    | 20 | 22  | 28 |
| APR/MAY/JUNE                | 3 | 1 | 2 | APR/MAY/JUNE                   | 10 | 113 | 52 |