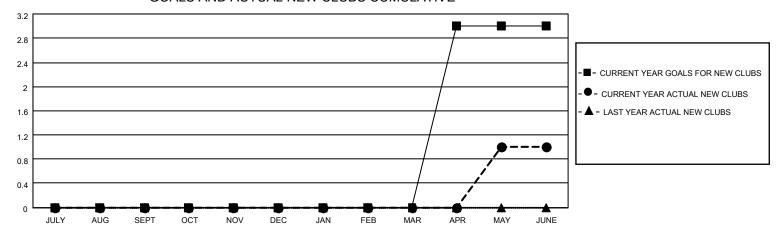

#### GOALS AND ACTUAL NEW CLUBS CUMULATIVE

## District 5 SKN

| Clubs RESULTS FOR 2022-2023 |   |   |   | Members  RESULTS FOR 2022-2023 |    |     |    |
|-----------------------------|---|---|---|--------------------------------|----|-----|----|
|                             |   |   |   |                                |    |     |    |
| JULY/AUG/SEPT               | 0 | 0 | 0 | JULY/AUG/SEPT                  | 15 | 36  | 23 |
| OCT/NOV/DEC                 | 0 | 0 | 0 | OCT/NOV/DEC                    | 20 | 39  | 70 |
| JAN/FEB/MAR                 | 0 | 0 | 0 | JAN/FEB/MAR                    | 20 | 22  | 28 |
| APR/MAY/JUNE                | 3 | 1 | 2 | APR/MAY/JUNE                   | 10 | 113 | 52 |